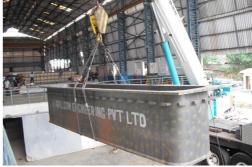

## **GALCON & KETTLES**

ARE SYNONYMOUS

- GALCON KETTLES are made of special grade steel which stays almost un-affected by molten zinc corrosion.
- GALCON KETTLES are welded using a specific process developed by Galcon Engineering Pvt. Ltd
- GALCON KETTLES contribute minimal dross from the kettle body to bath bottom.
- GALCON KETTLES are aero-dynamically designed to achieve maximum heat transfer evenly.
- GALCON KETTLES are stress relieved using latest Sub-harmonic Technology
- GALCON KETTLES use Anti-Bulging Technology and reverse cambering to maintain its shape althrough it's life.
- GALCON KETTLES are Warranted against Pre-mature Puncture, Crack, Bulging, and welding failure
- GALCON KETTLES ARE THE BEST, GO FOR IT......