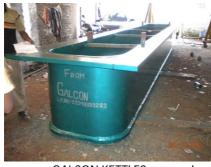

## **GALCON & KETTLES**

ARE SYNONYMOUS

- GALCON KETTLES are made of special grade steel which stays almost un-affected by molten zinc corrosion.
- GALCON KETTLES are welded using a specific process developed by Galcon Engineering Pvt. Ltd
- GALCON KETTLES contribute minimal dross from the kettle body to bath bottom.
- GALCON KETTLES are aero-dynamically designed to achieve maximum heat transfer evenly.
- GALCON KETTLES are stress relieved using latest Sub-harmonic Technology
- GALCON KETTLES use Anti-Bulging Technology and reverse cambering to maintain its shape althrough it's life.
- GALCON KETTLES are Warranted against Pre-mature Puncture, Crack, Bulging, and welding failure
- GALCON KETTLES ARE THE BEST, GO FOR IT......