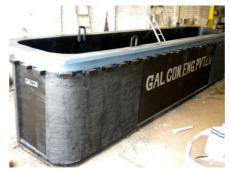

## **GALCON & KETTLES**

ARE SYNONYMOUS

- GALCON KETTLES are made of special grade steel which stays almost un-affected by molten zinc corrosion.
- GALCON KETTLES are welded using a specific process developed by Galcon Engineering Pvt. Ltd
- GALCON KETTLES contribute minimal dross from the kettle body to bath bottom.
- GALCON KETTLES are aero-dynamically designed to achieve maximum heat transfer evenly.
- GALCON KETTLES are stress relieved using latest Sub-harmonic Technology
- GALCON KETTLES use Anti-Bulging Technology and reverse cambering to maintain its shape althrough it's life.
- GALCON KETTLES are Warranted against Pre-mature Puncture, Crack, Bulging, and welding failure
- GALCON KETTLES ARE THE BEST, GO FOR IT......